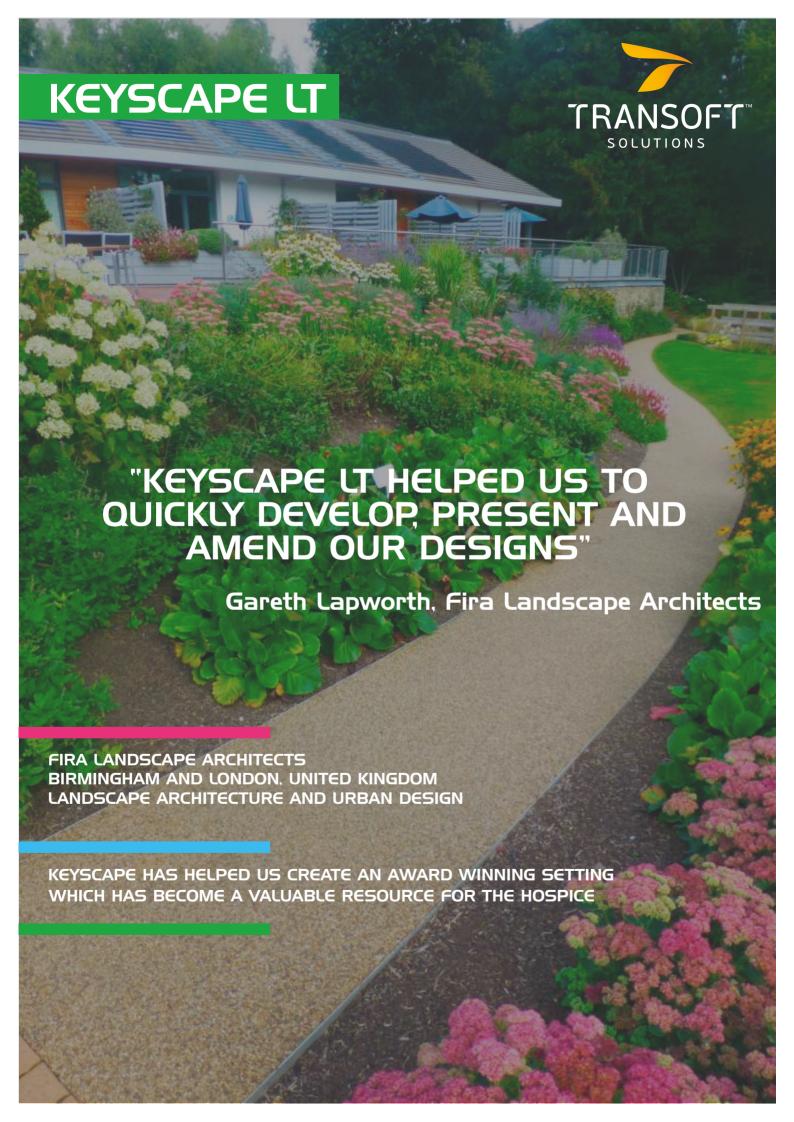

## TO CREATE A THERAPEUTIC **SETTING TO SURROUND THE NEW KIRKWOOD HOSPICE BUILDING IN HUDDERSFIELD**

"KeySCAPE LT helped us to develop and present the design to the hospice staff. It enabled us to make amendments quickly in response to their comments."

The gardens have become a valuable and much loved resource for the staff and patients of the hospice and contribute to the wellbeing of everyone who visits the site. In 2015, the site was recognised for its contribution to the community when it won the BALI award for Best Community Development.