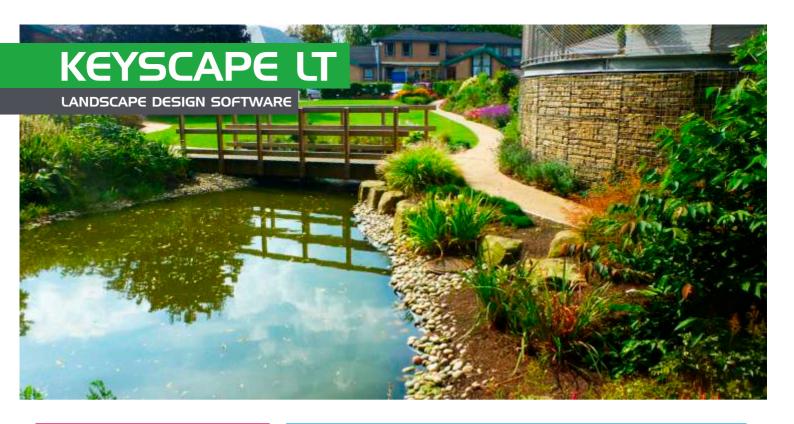

- · A raised terrace overlooking the grounds and individual garden rooms for each bedroom
- Uninterrupted views of the gardens from the bedrooms
- A paved spiritual labyrinth that provided a major focal point
- Improved biodiversity and links with the wider landscape
- Improved access for wheelchairs around the grounds
- · An allotment area for garden volunteers
- · Cafe-style seating areas

The gardens have become a valuable and much loved resource for the staff and patients of the hospice and contribute to the wellbeing of everyone who visits the site. In 2015, the site was recognised for its contribution to the community when it won the BALI award for Best Community Development.